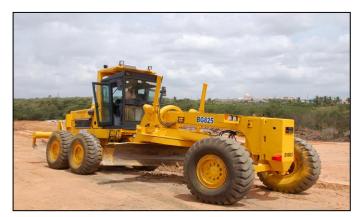

## **MINING & CONSTRUCTION PRODUCTS**

**MOTOR GRADERS** 

- Flywheel Horse power range: 147 HP to 280HP
- Operating Mass range: 14,700 KG to 25,750 KG

PIPE LAYERS

- Flywheel Horse power range: 180 HP to 416 HP
- Lift Capacity range: 41,000 KG to 100,000 KG