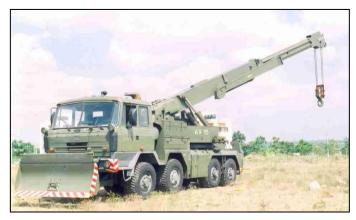

**AIR CRAFT TOWING TRACTOR** 

• Max Drawbar pull: 21,000 kg

• Used for Boeing 737, Airbus A319, 320 & 321

**HEAVY RECOVERY VEHICLE-HRV** 

• Flywheel Horse power: 402(300 kw) @ 1800 rpm

• Lifting capacity 15 tons at 2m radius