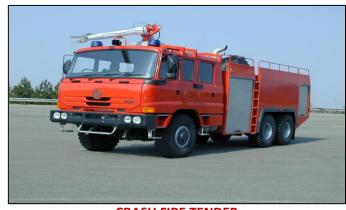

• Rated Pay load: 14,100 KG

**MEDIUM BULLET PROOF VEHICLE** 

• Flywheel Horse power: 316(235 kw) @ 1800 rpm

• Power to weight ratio: 23.5 Kw/ton

**CRASH FIRE TENDER** 

- Water tank of 6500 Ltrs Capacity
- Foam tank of 800 Ltrs capacity