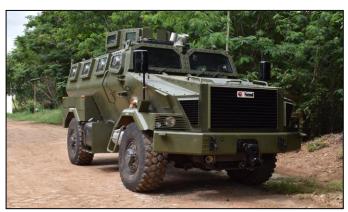

• Rated Pay load: 14,100 KG

**MEDIUM BULLET PROOF VEHICLE** 

• Flywheel Horse power: 316(235 kw) @ 1800 rpm

• Power to weight ratio: 23.5 Kw/ton

**CRASH FIRE TENDER** 

- Water tank of 6500 Ltrs Capacity
- Foam tank of 800 Ltrs capacity