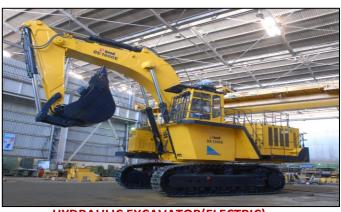

**HYDRAULIC EXCAVATOR** 

• Flywheel Horse power range: 542 HP to 2 x 475 HP

• Operating Mass range: 95,000 KG to 175,000KG

**HYDRAULIC EXCAVATOR(ELECTRIC)** 

• Flywheel Horse power: 2 x 402 HP

• Operating Mass: 175,000KG