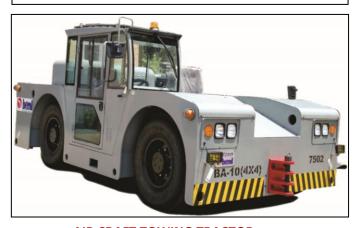

**AIR CRAFT TOWING TRACTOR** 

• Max Drawbar pull: 21,000 kg

• Used for Boeing 737, Airbus A319, 320 & 321

**HEAVY RECOVERY VEHICLE-HRV** 

• Flywheel Horse power: 402(300 kw) @ 1800 rpm

• Lifting capacity 15 tons at 2m radius