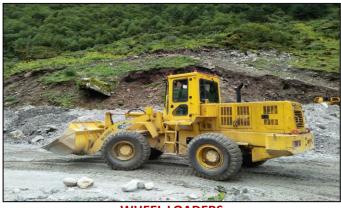

WHEEL LOADERS

- Flywheel Horse power range: 133 HP to 300 HP
- Operating Mass range: 10,500 KG to 28,000 KG

**TYRE HANDLERS** 

- Flywheel Horse power: 126 HP
- Tyre lift capacity: 3,500 KG

**BACKHOE LOADERS** 