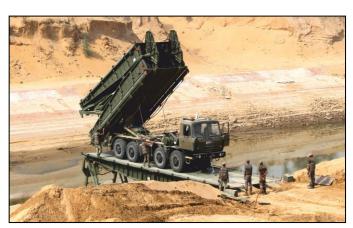

**PMS BRIDGING SYSTEM** 

227m Bridging System-PONTOON

**SARVATRA BRIDGING SYSTEM** 

75m Bridging System-SARVATRA