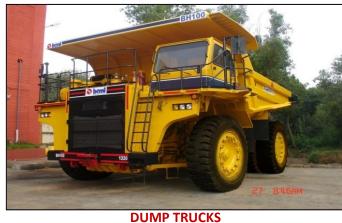

## MINING & CONSTRUCTION PRODUCTS

**DUMP TRUCKS-ELECTRIC DRIVE** 

Flywheel Horse power range: 1875 HP to 2300 HP

• Pay load range: 243,000 KG to 342,500 KG

• Flywheel Horse power range: 375 HP to 1032 HP

Pay load range: 31,752 KG to 91,500 KG