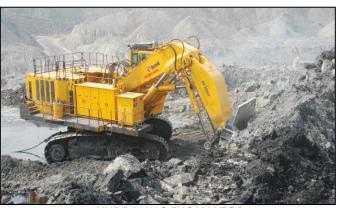

**HYDRAULIC EXCAVATOR** 

• Flywheel Horse power range: 542 HP to 2 x 475 HP

• Operating Mass range: 95,000 KG to 175,000KG

**HYDRAULIC EXCAVATOR(ELECTRIC)** 

• Flywheel Horse power: 2 x 402 HP

• Operating Mass: 175,000KG