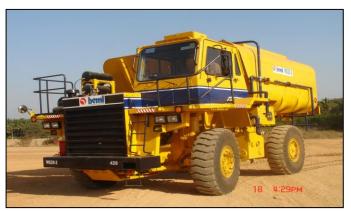

**WATER SPRINKLERS** 

• Flywheel Horse power range: 375 HP to 883 HP

• Tank capacity range: 28,000 Ltrs to 70,000 Ltrs

**BULL DOZERS** 

• Flywheel Horse power range: 324 HP to 850 HP

• Operating Mass range: 37,025 KG to 100,000KG