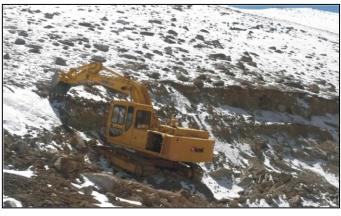

**HYDRAULIC EXCAVATOR** 

• Flywheel Horse power range: 542 HP to 2 x 475 HP

• Operating Mass range: 95,000 KG to 175,000KG

**HYDRAULIC EXCAVATOR(ELECTRIC)** 

• Flywheel Horse power: 2 x 402 HP

• Operating Mass: 175,000KG