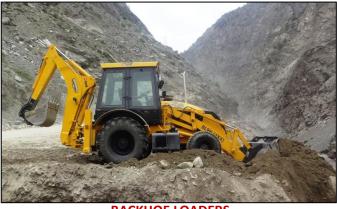

WHEEL LOADERS

- Flywheel Horse power range: 133 HP to 300 HP
- Operating Mass range: 10,500 KG to 28,000 KG

**TYRE HANDLERS** 

- Flywheel Horse power: 126 HP
- Tyre lift capacity: 3,500 KG

**BACKHOE LOADERS** 

- Flywheel Horse power: 96 HP
- Operating Mass: 7,700 KG

**BULL DOZERS(CONSTRUCTION)** 

- Flywheel Horse power range: 117 HP to 230 HP
- Operating Mass range: 10,500 KG to 24,340 KG