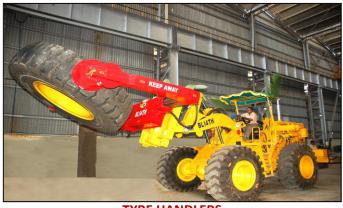

WHEEL LOADERS

- Flywheel Horse power range: 133 HP to 300 HP
- Operating Mass range: 10,500 KG to 28,000 KG

**TYRE HANDLERS** 

- Flywheel Horse power: 126 HP
- Tyre lift capacity: 3,500 KG

**BACKHOE LOADERS** 