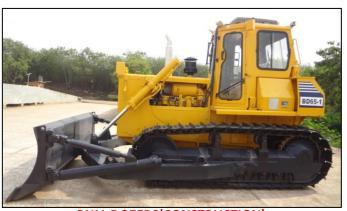

- Flywheel Horse power: 96 HP
- Operating Mass: 7,700 KG

**BULL DOZERS(CONSTRUCTION)** 

- Flywheel Horse power range: 117 HP to 230 HP
- Operating Mass range: 10,500 KG to 24,340 KG