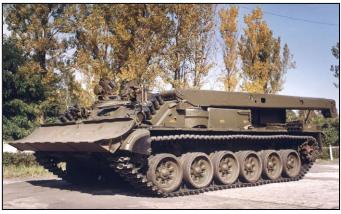

## **DEFENCE & AEROSPACE PRODUCTS**

**ARJUN ARMOURED REPAIR & RECOVERY VEHICLE** 

• Flywheel Horse power: 1400 HP @ 2400 rpm

• Power to weight ratio: 17.4 Kw/ton

**ARMOURED RECOVERY VEHICLE** 

• Flywheel Horse power: 768 HP @ 2000 rpm