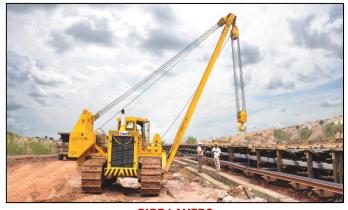

## **MINING & CONSTRUCTION PRODUCTS**

**MOTOR GRADERS** 

- Flywheel Horse power range: 147 HP to 280HP
- Operating Mass range: 14,700 KG to 25,750 KG

PIPE LAYERS

- Flywheel Horse power range: 180 HP to 416 HP
- Lift Capacity range: 41,000 KG to 100,000 KG