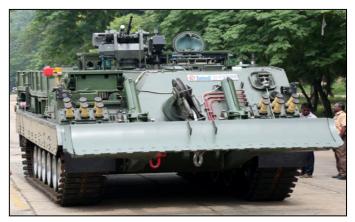

## **DEFENCE & AEROSPACE PRODUCTS**

**ARJUN ARMOURED REPAIR & RECOVERY VEHICLE** 

• Flywheel Horse power: 1400 HP @ 2400 rpm

• Power to weight ratio: 17.4 Kw/ton

**ARMOURED RECOVERY VEHICLE** 

• Flywheel Horse power: 768 HP @ 2000 rpm