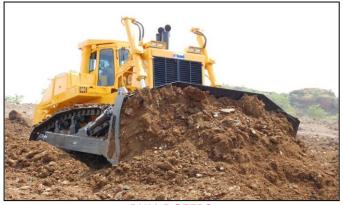

**WATER SPRINKLERS** 

• Flywheel Horse power range: 375 HP to 883 HP

• Tank capacity range: 28,000 Ltrs to 70,000 Ltrs

**BULL DOZERS** 

• Flywheel Horse power range: 324 HP to 850 HP

• Operating Mass range: 37,025 KG to 100,000KG