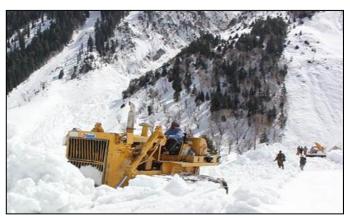

**WATER SPRINKLERS** 

• Flywheel Horse power range: 375 HP to 883 HP

• Tank capacity range: 28,000 Ltrs to 70,000 Ltrs

**BULL DOZERS** 

• Flywheel Horse power range: 324 HP to 850 HP

• Operating Mass range: 37,025 KG to 100,000KG