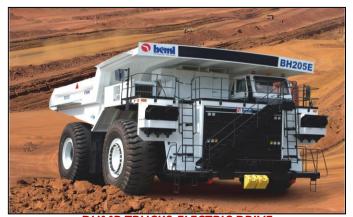

## MINING & CONSTRUCTION PRODUCTS

**DUMP TRUCKS-ELECTRIC DRIVE** 

Flywheel Horse power range: 1875 HP to 2300 HP

• Pay load range: 243,000 KG to 342,500 KG

• Flywheel Horse power range: 375 HP to 1032 HP

Pay load range: 31,752 KG to 91,500 KG